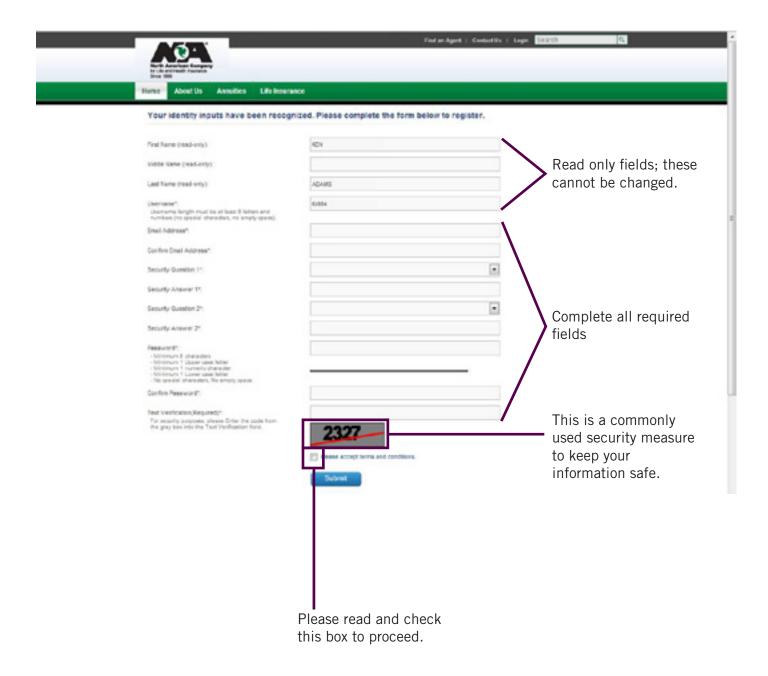

**New Users** — For users who have not logged into a previous North American Website, please begin by clicking "Register Now" below. Then follow all remaining steps.

- 3. Enter information in the required fields. You must fill out all fields correctly, so please double check all fields before clicking submit. See special requirements for User Name and Password fields.
- 4. Check the Please accept terms and conditions box after reading the Terms and Conditions (click the link to read).
- 5. Click Submit.

6. Click on the link to return to the home page.

7. Log in with the new username and password you just established. If at any time in the future you forget your Username and/or Password, be sure to click on "Forgot username?" or Forgot password?" for assistance.