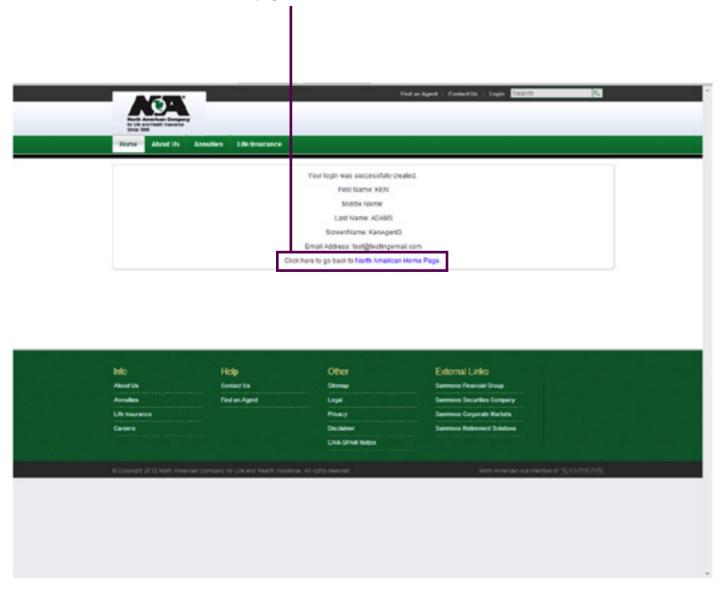

6. Click on the link to return to the home page.

7. Log in with the new username and password you just established. If at any time in the future you forget your Username and/or Password, be sure to click on "Forgot username?" or Forgot password?" for assistance.