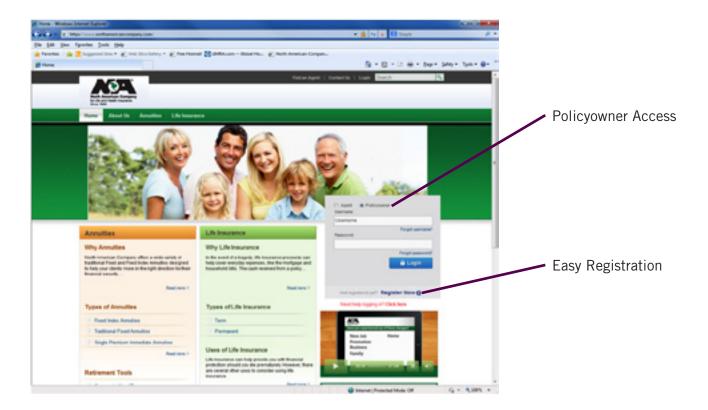

**New Users** — For users who have not logged into a previous North American Website, please begin by clicking "Register Now" below. Then follow all remaining steps.

- 3. Enter information in the required fields. You must fill out all fields correctly, so please double check all fields before clicking submit. See special requirements for User Name and Password fields.
- 4. Check the Please accept terms and conditions box after reading the Terms and Conditions (click the link to read).
- 5. Click Submit.

## **Login Access**

Register directly from the home page at www.NorthAmericanCompany.com.

- 1. Select policyowner within the login box
- 2. Click Register Now
- 3. Policyowners will be asked to provide their policy number and social security number