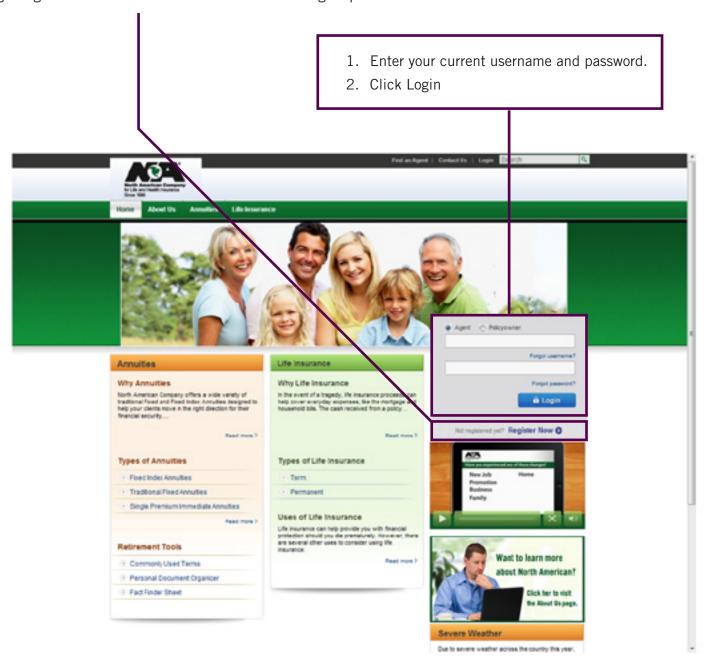

Click here to view login help for Policyowners.

**Existing Users** — For users who currently have a username and password from the www.ProducersInfoNet.com for the Life website or www.nacannuity.com for the Annuity website, please follow the instructions below.

**New Users** — For users who have not logged into a previous North American Website, please begin by clicking "Register Now" below. Then follow all remaining steps.

- 3. Enter information in the required fields. You must fill out all fields correctly, so please double check all fields before clicking submit. See special requirements for User Name and Password fields.
- 4. Check the Please accept terms and conditions box after reading the Terms and Conditions (click the link to read).
- 5. Click Submit.